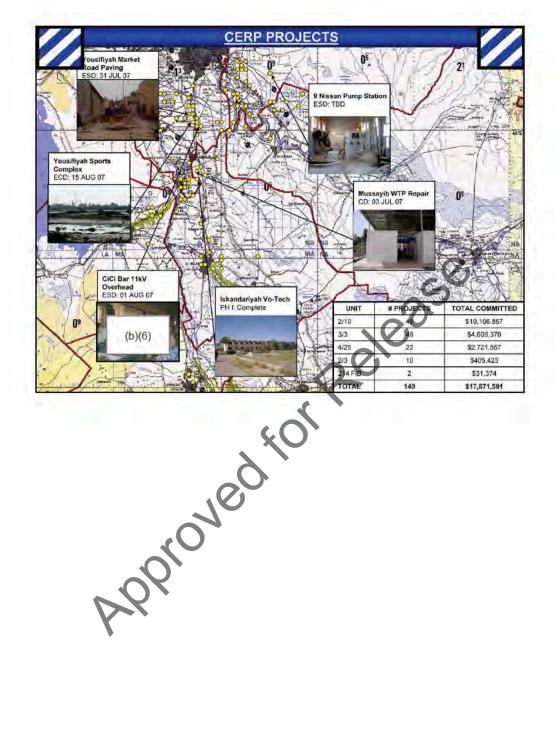

feat AQI extremists in Arab Jabour along the TRV through conduct of deliberate clearing operations. 2/3 BCT will establish a permanent presence in AQ DENALI to deny reestablishment of sanctuary areas for accelerants.

-MARNE AVALANCHE is designed to disrupt both AQI extremists and JAM EFP networks along the ERV in the 4/25 Area of Operations. This will be achieved through execution of platoon and company-level air assault raids and 1.4c precision targeting.

-MARNE HUSKY is designed to interdict AQI and JAM activities vic.

1.4b, 1.4d IOT prevent

movement of accelerants into Baghdad and reduce the level of sectarian violence.

-MARNE DIADEM is an operation tentatively designed to increase persistent presence in Radwaniyah and interdict accelerants moving east from Ramadi and Fallujah.







## MNC-I Assistance Required/Risk



- Seven IA battalions required across MND-C to hold terrain gained through Phantom Thunder operations
- Spring '08 departure of 3/3 ID followed by 2/3 ID creates a significant security void in Arab Jabour, Salman Pak and Narhawan
- · Five IP battalions required to create a secure environment and hold terrain in Yusifiyah, Mahmudiyah, Arab Jabour, Salman and Salman Pak
- -AIF will migrate back to areas cleared if no persistent ISF presence; retribution attacks probable against CF supporters
- Assistance in increasing manning and equipping of and 3/3/8 IA in Suwayrah
- -May '08 departure of the 3rd Georgian Brigade creates a security void in Wasit Province; 3/8 IA will likely shift for Suwayrah to augment 1/3/8 in Wasit APProved Roll

3/24/2015 9:57 A