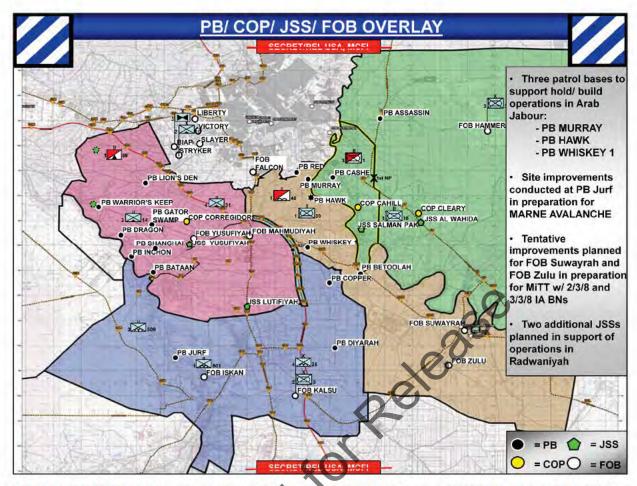

defeat AQI extremists in Arab Jabour along the TRV through conduct of deliberate clearing operations. 2/3 BCT will establish a permanent presence in AQ DENALI to deny reestablishment of sanctuary areas for accelerants.

-MARNE AVALANCHE is designed to disrupt both AQI extremists and JAM EFP networks along the ERV in the 4/25 Area of Operations. This will be achieved through execution of platoon and company-level air assault raids and 1.4c precision targeting.

-MARNE HUSKY is designed to interdict AQI and JAM activities vic.

1.4b, 1.4d IOT prevent movement of accelerants into Baghdad and reduce the level of sectarian violence.

-MARNE DIADEM is an operation tentatively designed to increase persistent presence in Radwaniyah and interdict accelerants moving east from Ramadi and Fallujah.



-MARNE TORCH is designed to defeat AQI extremists in Arab Jabour along the TRV through conduct of deliberate clearing operations. 2/3 BCT will establish a permanent presence in AQ DENALI to deny reestablishment of sanctuary areas for accelerants.

-MARNE AVALANCHE is designed to disrupt both AQI extremists and JAM EFP networks along the ERV in the 4/25 Area of Operations. This will be achieved through execution of platoon and company-level air assault raids and 1.4c precision targeting.

-MARNE HUSKY is designed to interdict AQI and JAM activities vic.

1.4b, 1.4d IOT prevent

movement of accelerants into Baghdad and reduce the level of sectarian violence.

-MARNE DIADEM is an operation tentatively designed to increase persistent presence in Radwaniyah and interdict accelerants moving ea