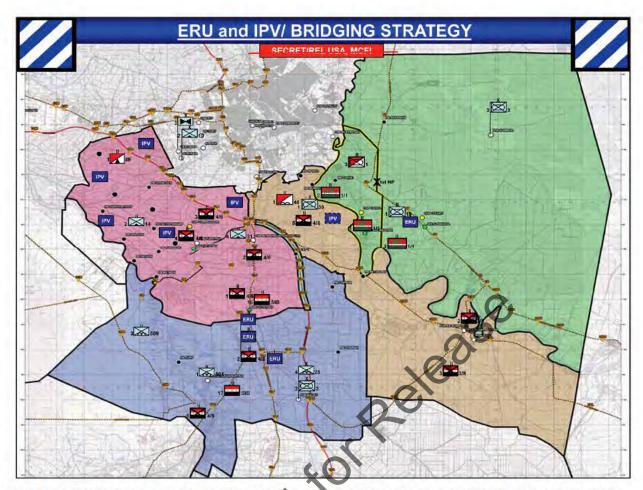

defeat AQI extremists in Arab Jabour along the TRV through conduct of deliberate clearing operations. 2/3 BCT will establish a permanent presence in AQ DENALI to deny reestablishment of sanctuary areas for accelerants.

-MARNE AVALANCHE is designed to disrupt both AQI extremists and JAM EFP networks along the ERV in the 4/25 Area of Operations. This will be achieved through execution of platoon and company-level air assault raids and 1.4c precision targeting.

-MARNE HUSKY is designed to interdict AQI and JAM activities vic.

1.4b, 1.4d IOT prevent

movement of accelerants into Baghdad and reduce the level of sectarian violence.

-MARNE DIADEM is an operation tentatively designed to increase persistent presence in Radwaniyah and interdict accelerants moving east from Ramadi and Fallujah.



-MARNE TORCH is designed to defeat AQI extremists in Arab Jabour along the TRV through conduct of deliberate clearing operations. 2/3 BCT will establish a permanent presence in AQ DENALI to deny reestablishment of sanctuary areas for accelerants.

-MARNE AVALANCHE is designed to disrupt both AQI extremists and JAM EFP networks along the ERV in the 4/25 Area of Operations. This will be achieved through execution of platoon and company-level air assault raids and 1.4c precision targeting.

-MARNE HUSKY is designed to interdict AQI and JAM activities vic.

1.4b, 1.4d IOT prevent

movement of accelerants into Baghdad and reduce the level of sectarian violence.

-MARNE DIADEM is an operation tentatively designed to increase persistent presence in Radwaniyah and interdict accelerants moving ea