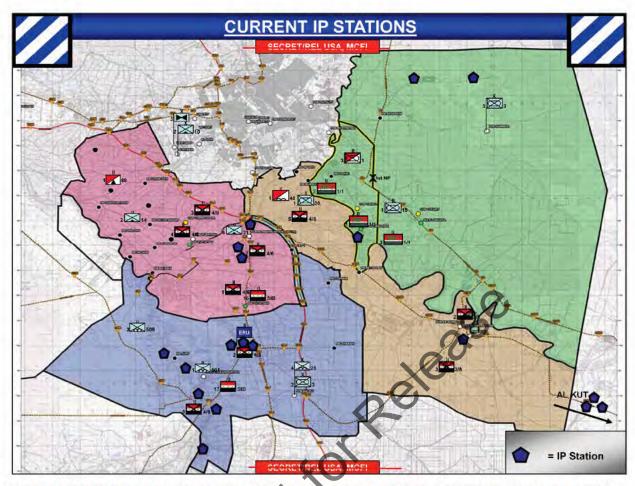

defeat AQI extremists in Arab Jabour along the TRV through conduct of deliberate clearing operations. 2/3 BCT will establish a permanent presence in AQ DENALI to deny reestablishment of sanctuary areas for accelerants.

-MARNE AVALANCHE is designed to disrupt both AQI extremists and JAM EFP networks along the ERV in the 4/25 Area of Operations. This will be achieved through execution of platoon and company-level air assault raids and 1.4c precision targeting.

-MARNE HUSKY is designed to interdict AQI and JAM activities vic.

1.4b, 1.4d IOT prevent

movement of accelerants into Baghdad and reduce the level of sectarian violence.

-MARNE DIADEM is an operation tentatively designed to increase persistent presence in Radwaniyah and interdict accelerants moving east from Ramadi and Fallujah.



-MARNE TORCH is designed to defeat AQI extremists in Arab Jabour along the TRV through conduct of deliberate clearing operations. 2/3 BCT will establish a permanent presence in AQ DENALI to deny reestablishment of sanctuary areas for accelerants.

-MARNE AVALANCHE is designed to disrupt both AQI extremists and JAM EFP networks along the ERV in the 4/25 Area of Operations. This will be achieved through execution of platoon and company-level air assault raids and 1.4c precision targeting.

-MARNE HUSKY is designed to interdict AQI and JAM activities vic.

1.4b, 1.4d IOT prevent

movement of accelerants into Baghdad and reduce the level of sectarian violence.

-MARNE DIADEM is an operation tentatively designed to increase persistent presence in Radwaniyah and interdict accelerants moving ea