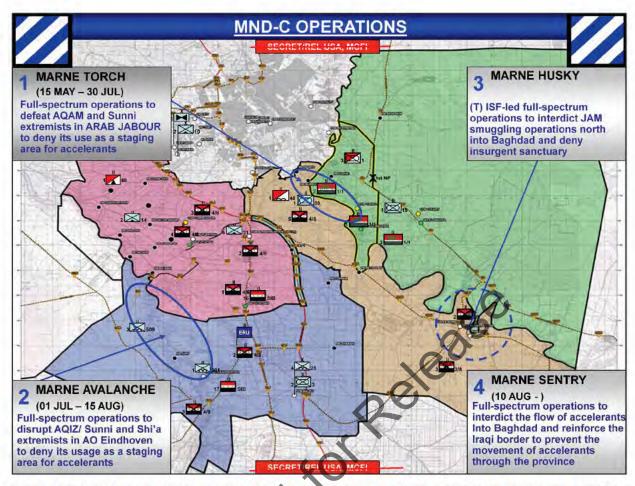

GOOD EVENING, THIS IS MARNE 3. TONIGHT WE WILL BRIEF OPORD 07-24 MARNE SENTRY. THE BRIEFING IS CLASSIFIED SECRET RELEASABLE TO MCFI.

I WILL NOW COVER THE AGENDA FOR THIS EVENING'S BRIEF.

-MARNE TORCH is designed to defeat AQI extremists in Arab Jabour along the TRV through conduct of deliberate clearing operations. 2/3 BCT will establish a permanent presence in AQ DENALI to deny reestablishment of sanctuary areas for accelerants.

-MARNE AVALANCHE is designed to disrupt both AQI extremists and JAM EFP networks along the ERV in the 4/25 Area of Operations. This will be achieved through execution of platoon and company-level air assault raids and 1.4c precision targeting.

-MARNE HUSKY is designed to interdict AQI and JAM activities vic.

1.4b, 1.4d IOT prevent

movement of accelerants into Baghdad and reduce the level of sectarian violence.

-MARNE DIADEM is an operation tentatively designed to increase persistent presence in Radwaniyah and interdict accelerants moving east from Ramadi and Fallujah.