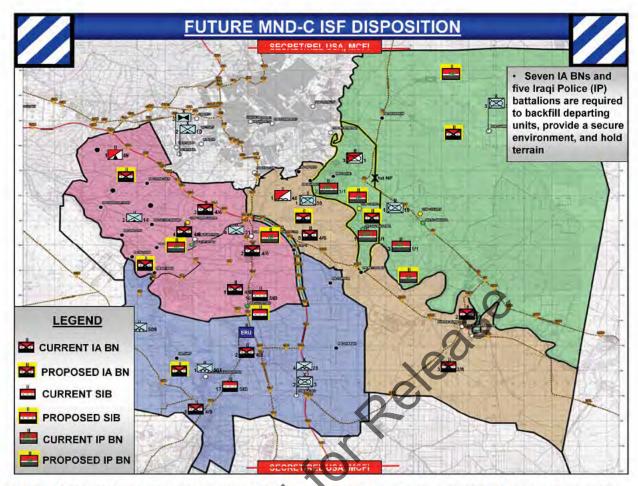

## MNC-I Assistance Required/Risk

- Seven IA battalions required across MND-C to hold terrain gained through Phantom Thunder operations
- Spring '08 departure of 3/3 ID followed by 2/3 ID creates a significant security void in Arab Jabour, Salman Pak and Narhawan
- · Five IP battalions required to create a secure environment and hold terrain in Yusifiyah, Mahmudiyah, Arab Jabour, Salman and Salman Pak
- -AIF will migrate back to areas cleared if no persistent ISF presence; retribution attacks probable against CF supporters
- Assistance in increasing manning and equipping of and 3/3/8 IA in Suwayrah
- -May '08 departure of the 3rd Georgian Brigade creates a security void in Wasit Province; 3/8 IA will likely shift for Suwayrah to augment 1/3/8 in Wasit APProved Roll