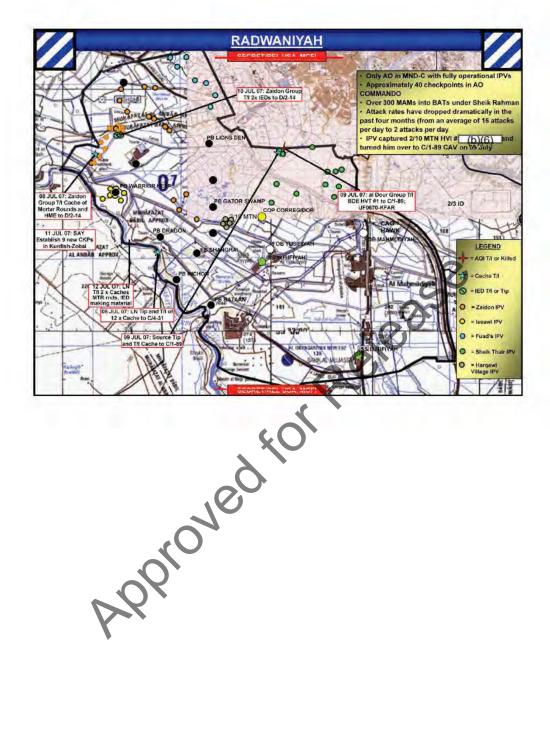

defeat AQI extremists in Arab Jabour along the TRV through conduct of deliberate clearing operations. 2/3 BCT will establish a permanent presence in AQ DENALI to deny reestablishment of sanctuary areas for accelerants.

-MARNE AVALANCHE is designed to disrupt both AQI extremists and JAM EFP networks along the ERV in the 4/25 Area of Operations. This will be achieved through execution of platoon and company-level air assault raids and 1.4c precision targeting.

-MARNE HUSKY is designed to interdict AQI and JAM activities vic.

1.4b, 1.4d IOT prevent

movement of accelerants into Baghdad and reduce the level of sectarian violence.

-MARNE DIADEM is an operation tentatively designed to increase persistent presence in Radwaniyah and interdict accelerants moving east from Ramadi and Fallujah.





-MARNE TORCH is designed to defeat AQI extremists in Arab Jabour along the TRV through conduct of deliberate clearing operations. 2/3 BCT will establish a permanent presence in AQ DENALI to deny reestablishment of sanctuary areas for accelerants.

-MARNE AVALANCHE is designed to disrupt both AQI extremists and JAM EFP networks along the ERV in the 4/25 Area of Operations. This will be achieved through execution of platoon and company-level air assault raids and 1.4c precision targeting.

-MARNE HUSKY is designed to interdict AQI and JAM activities vic.

1.4b, 1.4d IOT prevent movement of accelerants into Baghdad and reduce the level of sectarian violence.

-MARNE DIADEM is an operation tentatively designed to increase persistent presence in Radwaniyah and interdict accelerants moving e