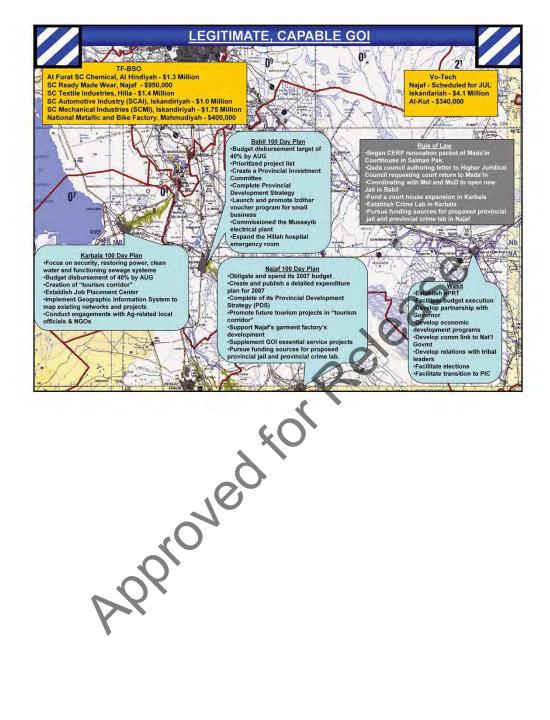

defeat AQI extremists in Arab Jabour along the TRV through conduct of deliberate clearing operations. 2/3 BCT will establish a permanent presence in AQ DENALI to deny reestablishment of sanctuary areas for accelerants.

-MARNE AVALANCHE is designed to disrupt both AQI extremists and JAM EFP networks along the ERV in the 4/25 Area of Operations. This will be achieved through execution of platoon and company-level air assault raids and 1.4c precision targeting.

-MARNE HUSKY is designed to interdict AQI and JAM activities vic.

1.4b, 1.4d IOT prevent

movement of accelerants into Baghdad and reduce the level of sectarian violence.

-MARNE DIADEM is an operation tentatively designed to increase persistent presence in Radwaniyah and interdict accelerants moving east from Ramadi and Fallujah.







## MNC-I Assistance Required/Risk



- Seven IA battalions required across MND-C to hold terrain gained through Phantom Thunder operations
- Spring '08 departure of 3/3 ID followed by 2/3 ID creates a significant security void in Arab Jabour, Salman Pak and Narhawan
- · Five IP battalions required to create a secure environment and hold terrain in Yusifiyah, Mahmudiyah, Arab Jabour, Salman and Salman Pak
- -AIF will migrate back to areas cleared if no persistent ISF presence; retribution attacks probable against CF supporters
- Assistance in increasing manning and equipping of and 3/3/8 IA in Suwayrah
- -May '08 departure of the 3rd Georgian Brigade creates a security void in Wasit Province; 3/8 IA will likely shift for Suwayrah to augment 1/3/8 in Wasit APProved Roll

3/24/2015 9:57