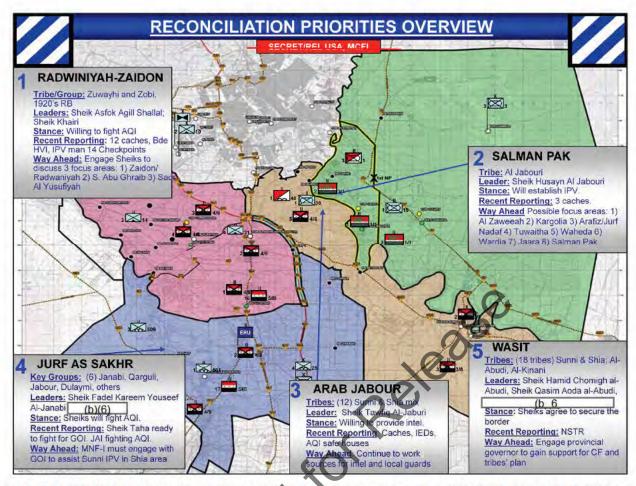

## MNC-I Assistance Required/Risk

- Seven IA battalions required across MND-C to hold terrain gained through Phantom Thunder operations
- Spring '08 departure of 3/3 ID followed by 2/3 ID creates a significant security void in Arab Jabour, Salman Pak and Narhawan
- · Five IP battalions required to create a secure environment and hold terrain in Yusifiyah, Mahmudiyah, Arab Jabour, Salman and Salman Pak
- -AIF will migrate back to areas cleared if no persistent ISF presence; retribution attacks probable against CF supporters
- Assistance in increasing manning and equipping of and 3/3/8 IA in Suwayrah
- -May '08 departure of the 3rd Georgian Brigade creates a security void in Wasit Province; 3/8 IA will likely shift for Suwayrah to augment 1/3/8 in Wasit APProved Roll