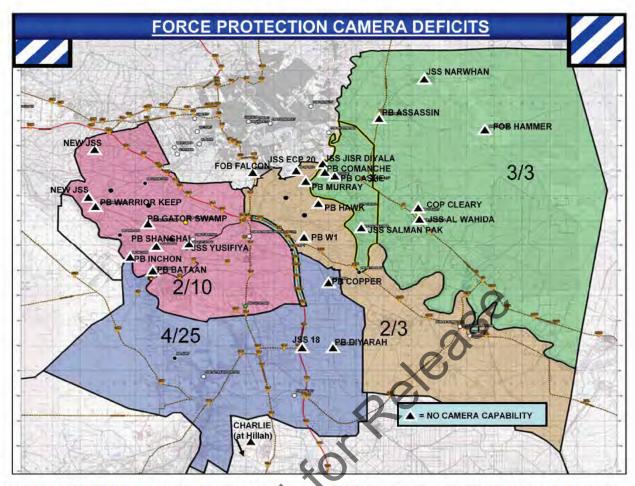

## MNC-I Assistance Required/Risk

- Seven IA battalions required across MND-C to hold terrain gained through Phantom Thunder operations
- Spring '08 departure of 3/3 ID followed by 2/3 ID creates a significant security void in Arab Jabour, Salman Pak and Narhawan
- · Five IP battalions required to create a secure environment and hold terrain in Yusifiyah, Mahmudiyah, Arab Jabour, Salman and Salman Pak
- -AIF will migrate back to areas cleared if no persistent ISF presence; retribution attacks probable against CF supporters
- Assistance in increasing manning and equipping of and 3/3/8 IA in Suwayrah
- -May '08 departure of the 3rd Georgian Brigade creates a security void in Wasit Province; 3/8 IA will likely shift for Suwayrah to augment 1/3/8 in Wasit APProved Roll